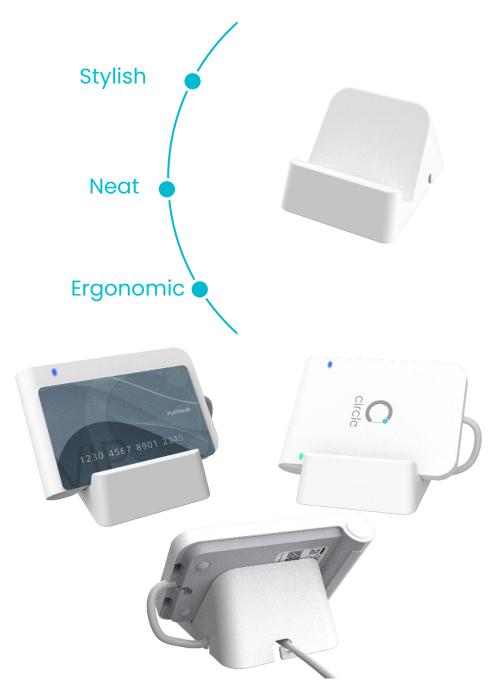

## **Reader Stand**

[For CIR315A, CIR315B, CIR615A]

This stylish and neat desktop stand is an optional add-on to CIR315A, CIR315B and CIR615A contactless readers. It provides an easy solution for mounting the reader and retaining a card on top of the reader.

The reader stand comes with:

- ❖ 1 x Reader Stand
- ❖ 3 x Metal Plates