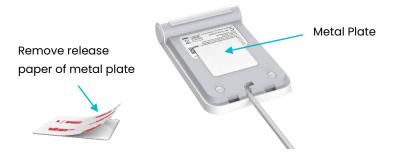

## Installation

Remove the release paper from a metal plate, stick a metal plate on the back of a reader.

Place a reader on the stand, the stand mounts the reader firmly by its magnet.

Tidy up the cable underneath the reader stand through side hole and back hole, the ferrite ring can be attached to the magnet and stored inside the stand.