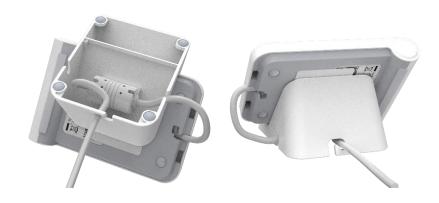

## Installation

Remove the release paper from a metal plate, stick a metal plate on the back of a reader.

Place a reader on the stand, the stand mounts the reader firmly by its magnet.

Tidy up the cable underneath the reader stand through side hole and back hole, the ferrite ring can be attached to the magnet and stored inside the stand.