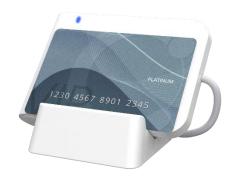

## **Reader Stand**

[For CIR315A, CIR315B, CIR615A]

This stylish and neat desktop stand is an optional add-on to CIR315A, CIR315B and CIR615A contactless readers. It provides an easy solution for mounting the reader and retaining a card on top of the reader.

The reader stand comes with:

- ❖ 1 x Reader Stand
- ❖ 3 x Metal Plates